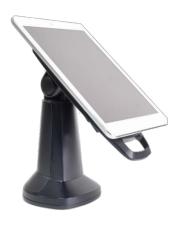

COUNTERTOP

**WALL MOUNT** 

**COMPACT COUNTERTOP** 

\*Compact stands offers only tilt, no swivel.

**ENS.** Better by Design.

For technical or order enquiries contact: **EMEA Sales:** +44 (0) 1383 661237 | **Visit** ens-co.co.uk

## **OPTIONS**

140 TILT

330 ROTATION

STANDARD

COMPACT