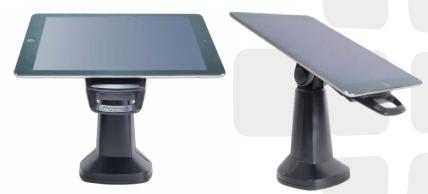

## FLEXIBLE TABLET MOUNTING SOLUTIONS FROM ENS

This simple solution to tablet mounting from ENS gives users flexibility to mount any tablet type – iOS, Android or Windows, on a counter top or wall mount. Decide at the point of installation whether your tablet needs to be in portrait or landscape and simply fit the universal backplate to the tablet using our high bond adhesive pad. This can be used either directly on the tablet or attached to a tablet case.

Once the universal backplate is attached, the tablet can click into place on any of our FlexiPole stands allowing full access to the tablet features. Stand options include countertop, compact countertop and wall mount. Each of these can be quick release allowing users to go mobile easily. Alternatively, the stands can lock the tablet in place for a more secure solution.

Once mounted, the tilt and swivel features of the FlexiPole stands\* allow the tablet to be easily adjusted to face the customer or the associate.

- Any tablet type/size
- ✓ Mount in portrait or landscape
- Quick release or locking
- Counter or wall mounted
- Optional weighed base as an alternative to fixing to the counter
- Automated UV-C disinfection can be added to all configurations

COUNTERTOP

**WALL MOUNT** 

**COMPACT COUNTERTOP** 

\*Compact stands offers only tilt, no swivel.

**ENS.** Better by Design.

For technical or order enquiries contact: **EMEA Sales:** +44 (0) 1383 661237 | **Visit** ens-co.co.uk