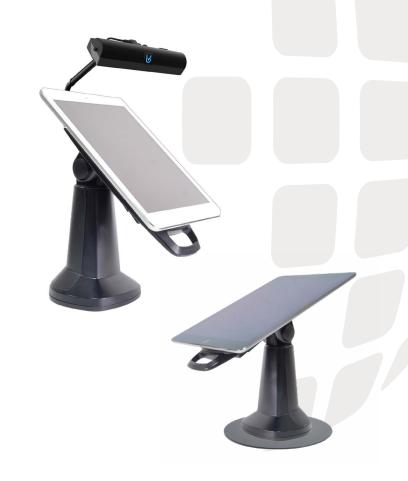

Once the universal backplate is attached, the tablet can click into place on any of our FlexiPole stands allowing full access to the tablet features. Stand options include countertop, compact countertop and wall mount. Each of these can be quick release allowing users to go mobile easily. Alternatively, the stands can lock the tablet in place for a more secure solution.

Once mounted, the tilt and swivel features of the FlexiPole stands\* allow the tablet to be easily adjusted to face the customer or the associate.

- Any tablet type/size
- ✓ Mount in portrait or landscape
- Quick release or locking
- Counter or wall mounted
- Optional weighed base as an alternative to fixing to the counter
- Automated UV-C disinfection can be added to all configurations

COUNTERTOP

**WALL MOUNT** 

**COMPACT COUNTERTOP** 

\*Compact stands offers only tilt, no swivel.

**ENS.** Better by Design.

For technical or order enquiries contact: **EMEA Sales:** +44 (0) 1383 661237 | **Visit** ens-co.co.uk